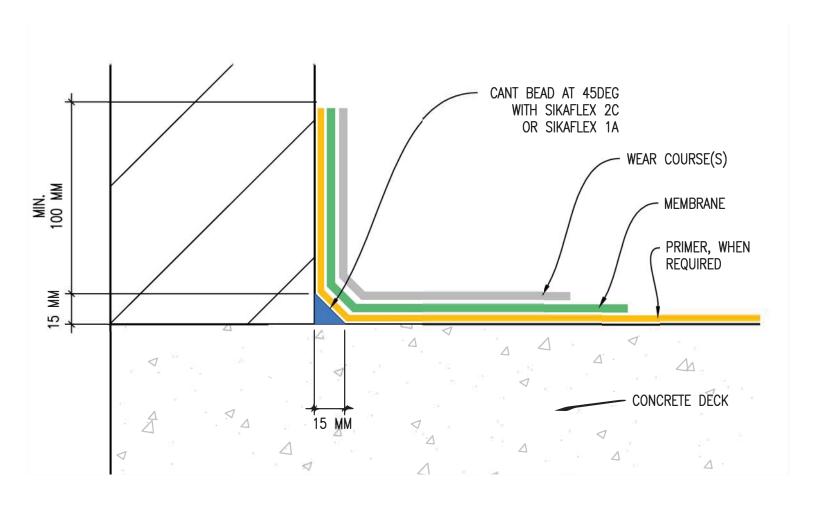

L - PARKING DECK MEMBRANE CONCRETE TOPPING OVER DOUBLE T BEAM JOINTS



Sika Canada Inc 1-800-933-7452 / www.sika.ca

DETAIL (not to scale)
Date: 06.2018.v1





### TYPICAL DETAIL - PARKING DECK MEMBRANE CRACKS / JOINTS FROM 1.6 MM TO 25 MM







# TYPICAL DETAIL - PARKING DECK MEMBRANE CRACKS LESS THAN 1.6MM USUALLY SHRINKAGE CRACKS, NON MOVING







#### TYPICAL DETAIL - PARKING DECK MEMBRANE JOINTS OVER 25 MM







#### TYPICAL DETAIL - PARKING DECK MEMBRANE METAL POST WITH BASE PLATE







## TYPICAL DETAIL - PARKING DECK MEMBRANE TERMINATION WITH WINGED EXPANSION JOINT SYSTEM







#### TYPICAL DETAIL - PARKING DECK MEMBRANE DRAIN TERMINATION







#### TYPICAL DETAIL - PARKING DECK MEMBRANE PIPE PENETRATION







#### TYPICAL DETAIL - PARKING DECK MEMBRANE VERTICAL SURFACES