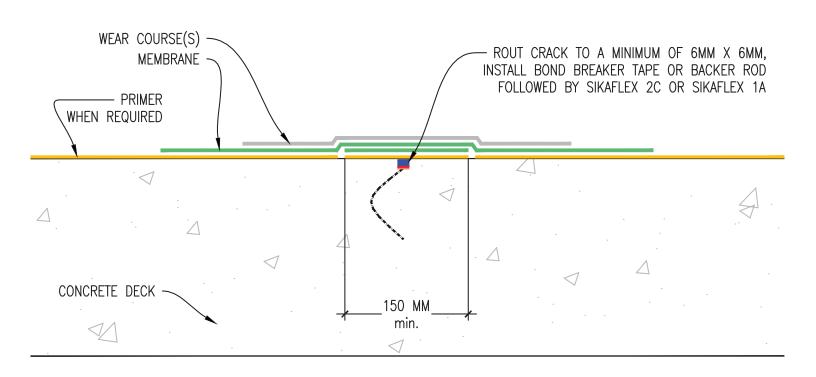

### TYPICAL DETAIL - PARKING DECK MEMBRANE CONCRETE TOPPING OVER DOUBLE T BEAM JOINTS



Sika Canada Inc 1-800-933-7452 / www.sika.ca

DETAIL (not to scale)
Date: 06.2018.v1





### TYPICAL DETAIL - PARKING DECK MEMBRANE CRACKS / JOINTS FROM 1.6 MM TO 25 MM







# TYPICAL DETAIL - PARKING DECK MEMBRANE CRACKS LESS THAN 1.6MM USUALLY SHRINKAGE CRACKS, NON MOVING







#### TYPICAL DETAIL - PARKING DECK MEMBRANE JOINTS OVER 25 MM







#### TYPICAL DETAIL - PARKING DECK MEMBRANE METAL POST WITH BASE PLATE







## TYPICAL DETAIL - PARKING DECK MEMBRANE TERMINATION WITH WINGED EXPANSION JOINT SYSTEM







#### TYPICAL DETAIL - PARKING DECK MEMBRANE DRAIN TERMINATION







#### TYPICAL DETAIL - PARKING DECK MEMBRANE PIPE PENETRATION







#### TYPICAL DETAIL - PARKING DECK MEMBRANE VERTICAL SURFACES