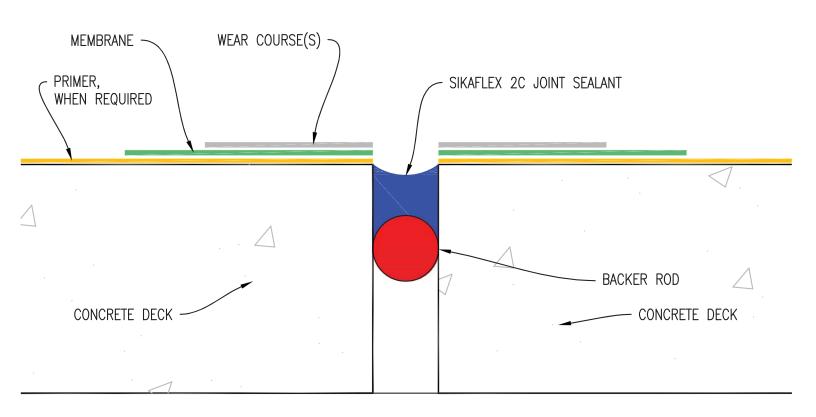

### TYPICAL DETAIL - PARKING DECK MEMBRANE CONCRETE TOPPING OVER DOUBLE T BEAM JOINTS



Sika Canada Inc 1-800-933-7452 / www.sika.ca

DETAIL (not to scale)
Date: 06.2018.v1





### TYPICAL DETAIL - PARKING DECK MEMBRANE CRACKS / JOINTS FROM 1.6 MM TO 25 MM







# TYPICAL DETAIL - PARKING DECK MEMBRANE CRACKS LESS THAN 1.6MM USUALLY SHRINKAGE CRACKS, NON MOVING







#### TYPICAL DETAIL - PARKING DECK MEMBRANE JOINTS OVER 25 MM







#### TYPICAL DETAIL - PARKING DECK MEMBRANE METAL POST WITH BASE PLATE







## TYPICAL DETAIL - PARKING DECK MEMBRANE TERMINATION WITH WINGED EXPANSION JOINT SYSTEM







#### TYPICAL DETAIL - PARKING DECK MEMBRANE DRAIN TERMINATION







#### TYPICAL DETAIL - PARKING DECK MEMBRANE PIPE PENETRATION







#### TYPICAL DETAIL - PARKING DECK MEMBRANE VERTICAL SURFACES