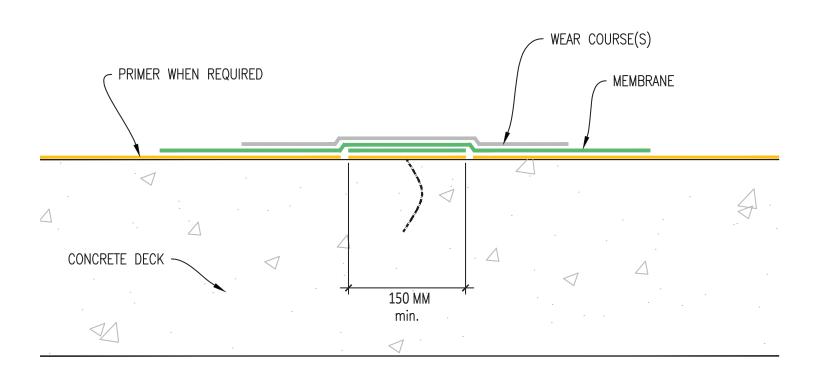

# TYPICAL DETAIL - PARKING DECK MEMBRANE CRACKS LESS THAN 1.6MM USUALLY SHRINKAGE CRACKS, NON MOVING