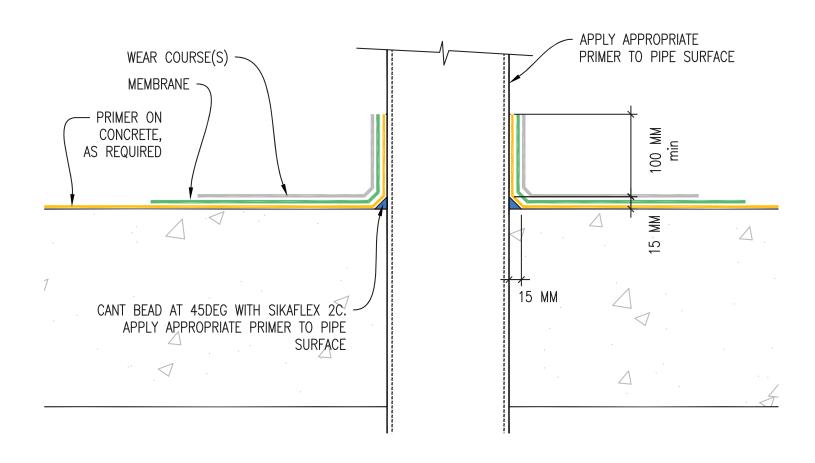

### TYPICAL DETAIL - PARKING DECK MEMBRANE CONCRETE TOPPING OVER DOUBLE T BEAM JOINTS



Sika Canada Inc 1-800-933-7452 / www.sika.ca

DETAIL (not to scale)
Date: 06.2018.v1





### TYPICAL DETAIL - PARKING DECK MEMBRANE CRACKS / JOINTS FROM 1.6 MM TO 25 MM







# TYPICAL DETAIL - PARKING DECK MEMBRANE CRACKS LESS THAN 1.6MM USUALLY SHRINKAGE CRACKS, NON MOVING







#### TYPICAL DETAIL - PARKING DECK MEMBRANE JOINTS OVER 25 MM







#### TYPICAL DETAIL - PARKING DECK MEMBRANE METAL POST WITH BASE PLATE







## TYPICAL DETAIL - PARKING DECK MEMBRANE TERMINATION WITH WINGED EXPANSION JOINT SYSTEM







#### TYPICAL DETAIL - PARKING DECK MEMBRANE DRAIN TERMINATION







#### TYPICAL DETAIL - PARKING DECK MEMBRANE PIPE PENETRATION







#### TYPICAL DETAIL - PARKING DECK MEMBRANE VERTICAL SURFACES