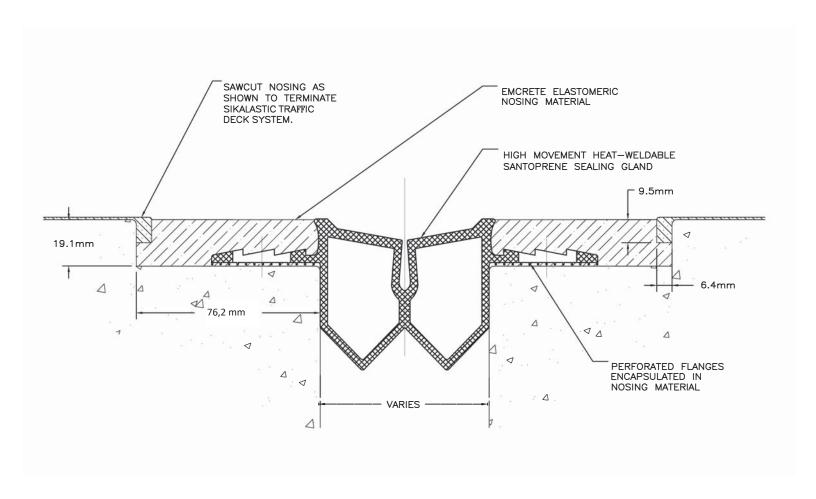

## TYPICAL DETAIL - PARKING DECK MEMBRANE TERMINATION WITH WINGED EXPANSION JOINT SYSTEM