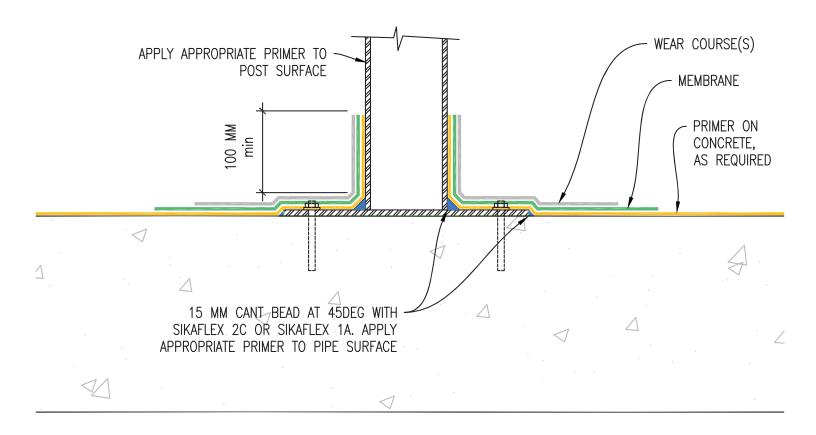

### TYPICAL DETAIL - PARKING DECK MEMBRANE CONCRETE TOPPING OVER DOUBLE T BEAM JOINTS



Sika Canada Inc 1-800-933-7452 / www.sika.ca

DETAIL (not to scale)
Date: 06.2018.v1





### TYPICAL DETAIL - PARKING DECK MEMBRANE CRACKS / JOINTS FROM 1.6 MM TO 25 MM







# TYPICAL DETAIL - PARKING DECK MEMBRANE CRACKS LESS THAN 1.6MM USUALLY SHRINKAGE CRACKS, NON MOVING







#### TYPICAL DETAIL - PARKING DECK MEMBRANE JOINTS OVER 25 MM







#### TYPICAL DETAIL - PARKING DECK MEMBRANE METAL POST WITH BASE PLATE







## TYPICAL DETAIL - PARKING DECK MEMBRANE TERMINATION WITH WINGED EXPANSION JOINT SYSTEM







#### TYPICAL DETAIL - PARKING DECK MEMBRANE DRAIN TERMINATION







#### TYPICAL DETAIL - PARKING DECK MEMBRANE PIPE PENETRATION







#### TYPICAL DETAIL - PARKING DECK MEMBRANE VERTICAL SURFACES