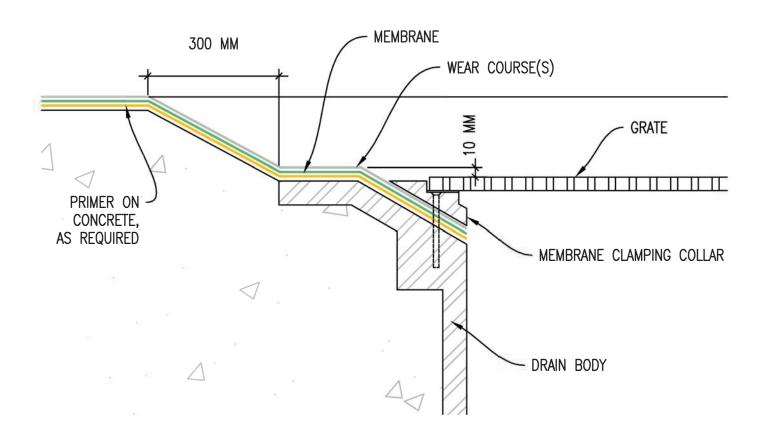

### TYPICAL DETAIL - PARKING DECK MEMBRANE CONCRETE TOPPING OVER DOUBLE T BEAM JOINTS



Sika Canada Inc 1-800-933-7452 / www.sika.ca

DETAIL (not to scale)
Date: 06.2018.v1





### TYPICAL DETAIL - PARKING DECK MEMBRANE CRACKS / JOINTS FROM 1.6 MM TO 25 MM







# TYPICAL DETAIL - PARKING DECK MEMBRANE CRACKS LESS THAN 1.6MM USUALLY SHRINKAGE CRACKS, NON MOVING







#### TYPICAL DETAIL - PARKING DECK MEMBRANE JOINTS OVER 25 MM







#### TYPICAL DETAIL - PARKING DECK MEMBRANE METAL POST WITH BASE PLATE







## TYPICAL DETAIL - PARKING DECK MEMBRANE TERMINATION WITH WINGED EXPANSION JOINT SYSTEM







#### TYPICAL DETAIL - PARKING DECK MEMBRANE DRAIN TERMINATION







#### TYPICAL DETAIL - PARKING DECK MEMBRANE PIPE PENETRATION







#### TYPICAL DETAIL - PARKING DECK MEMBRANE VERTICAL SURFACES