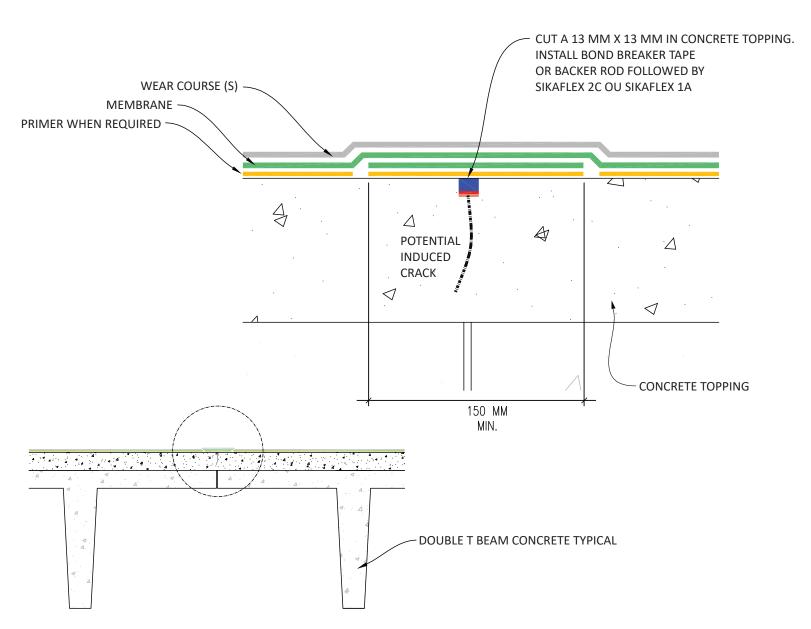

### TYPICAL DETAIL - PARKING DECK MEMBRANE CONCRETE TOPPING OVER DOUBLE T BEAM JOINTS

Sika Canada Inc 1-800-933-7452 / www.sika.ca

DETAIL (not to scale)
Date: 06.2018.v1