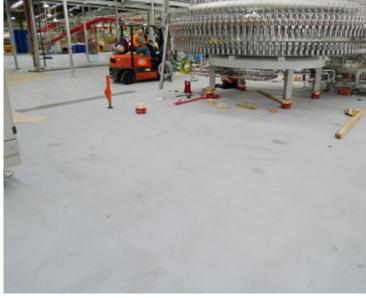

### PROJECT DESCRIPTION

Project name: Coca Coca Amatil Location: NSW, SA, Vic and WA, Australia Construction year: 2012

CC Amatil wanted to embark a national upgrade of bottling liens in all of their production facilities. Bottling line upgrades have been installed in Sydney, Melbourne, Adelaide and Perth. Sika Australia met with the engineering and project management team to formulate a national specification. Following successful installations in their Sydney plant was presented a specification blueprint for the sites nationally.

#### SIKA SOLUTIONS

Systems: 3-option approach was offered: light, medium and heady duty options suited to different sections of the plants.

Light: Sikafloor® MultiDur ET-14 Medium: Sikafloor® MultiDur ES-23 Heavy duty: Sikafloor® PurCem® HB-21