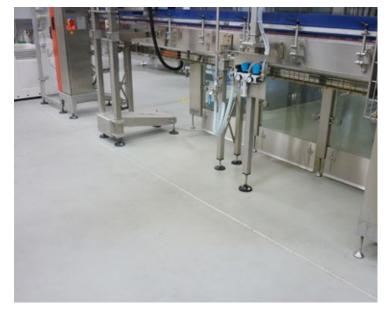

### PROJECT DESCRIPTION

Project name: Coca Coca Amatil Location: NSW, SA, Vic and WA, Australia Construction year: 2012

CC Amatil wanted to embark a national upgrade of bottling liens in all of their production facilities. Bottling line upgrades have been installed in Sydney, Melbourne, Adelaide and Perth. Sika Australia met with the engineering and project management team to formulate a national specification. Following successful installations in their Sydney plant was presented a specification blueprint for the sites nationally.

#### SIKA SOLUTIONS

Systems: 3-option approach was offered: light, medium and heady duty options suited to different sections of the plants.

Light: Sikafloor® MultiDur ET-14 Medium: Sikafloor® MultiDur ES-23 Heavy duty: Sikafloor® PurCem® HB-21