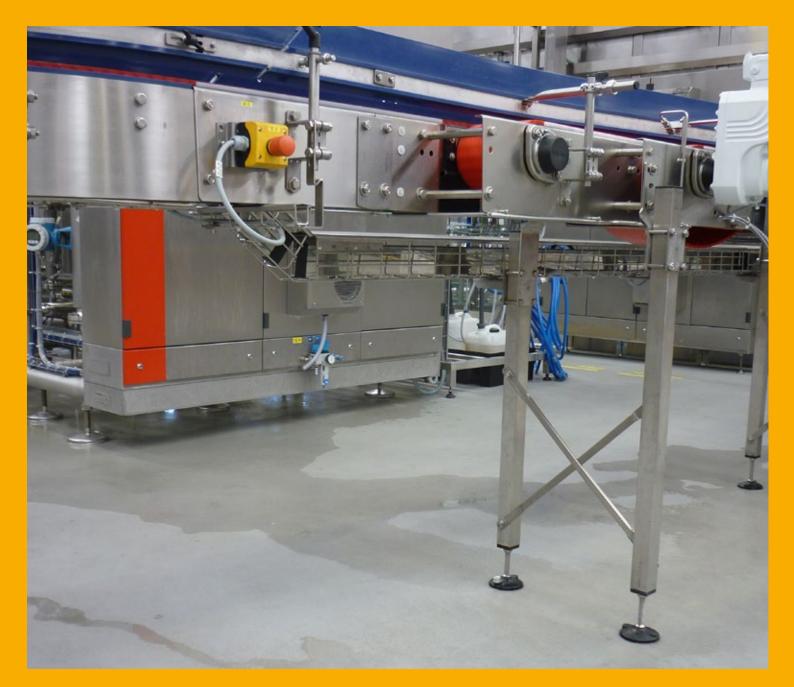

### PROJECT DESCRIPTION

Project name: Coca Coca Amatil Location: NSW, SA, Vic and WA, Australia Construction year: 2012

CC Amatil wanted to embark a national upgrade of bottling liens in all of their production facilities. Bottling line upgrades have been installed in Sydney, Melbourne, Adelaide and Perth. Sika Australia met with the engineering and project management team to formulate a national specification. Following successful installations in their Sydney plant was presented a specification blueprint for the sites nationally.

#### SIKA SOLUTIONS

Systems: 3-option approach was offered: light, medium and heady duty options suited to different sections of the plants.

Light: Sikafloor® MultiDur ET-14 Medium: Sikafloor® MultiDur ES-23 Heavy duty: Sikafloor® PurCem® HB-21